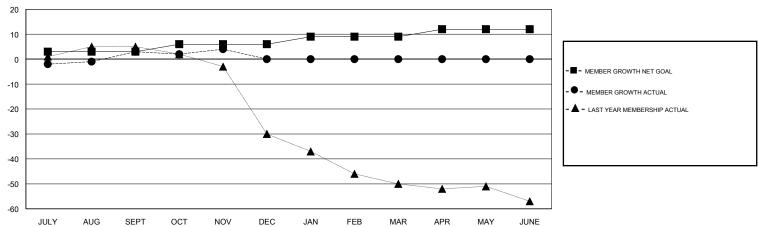

## GOALS AND ACTUAL MEMBERS CUMULATIVE

| DROPPED CLUBS: 0  DROPPED MEMBERS |    | 8 CLUBS OF 27 ADDED 1 OR MORE<br>NEW MEMBERS | GENDER DISTRIBUTION  MALE 518 (78.01%)  FEMALE 146 (21.99%)  Women Percentage Fiscal Year Goal: 0% |    |
|-----------------------------------|----|----------------------------------------------|----------------------------------------------------------------------------------------------------|----|
| DECEASED                          | 1  | CLICK HERE FOR CUMULATIVE  MEMBERSHIP DATA   | TOTAL FAMILY UNIT MEMBERS                                                                          | 51 |
| CLUB CANCELLED                    | 0  |                                              |                                                                                                    | 26 |
| OTHER                             | 11 |                                              | FAMILY MEMBERS PAYING HALF DUES                                                                    | 20 |
| TOTAL                             | 12 |                                              |                                                                                                    |    |